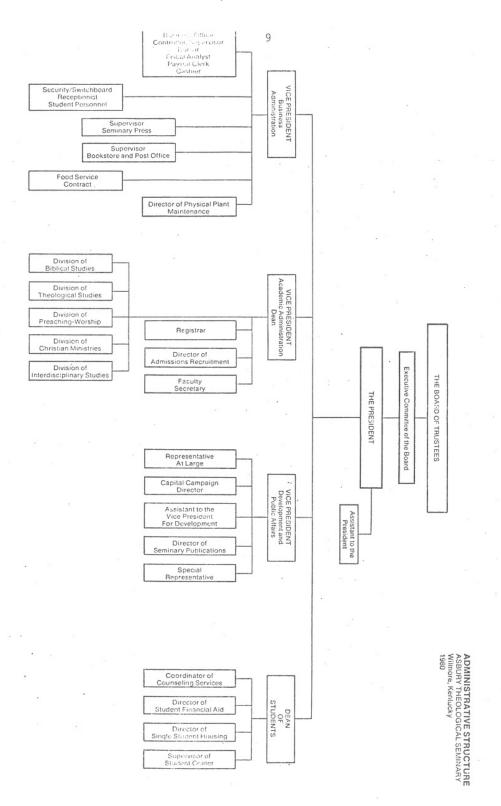

Providing insight into both FBS's serious and humorous qualities, the correspondence is both enjoyable and informative to read.

The **Subject Files** compose almost half, 26 of 58 cubic feet, of the collection. While the largest series, it is also the most diverse. Twenty-five subjects are dealt with. The organization of most subjects is evident; however, the organization of ATS Administration deserves some explanation. When processing began the arrangement of this material seemed unclear. After further study and work, it was determined that the arrangement of the files followed the organizational structure of the Seminary. Because the structure had several major changes during FBS's presidency and because not all the old materials were completely converted to the new arrangement, items sometimes seemed misplaced. Taking the organizational structure of Seminary as a base for the organization of the files, the organizational chart of the Seminary (see page 6) in effect at the time of FBS's retirement (1980) was used as a guide for completing the organization of the ATS Administration subject files.